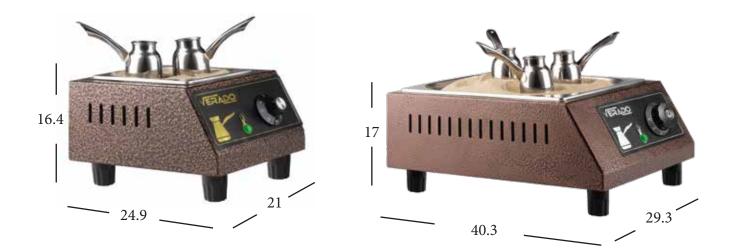

## Technical information

|                | CO 18                | CO 18 Gold* | CO 9 (mini) |
|----------------|----------------------|-------------|-------------|
| Capacity       | 3 Pots               | 3 Pots      | 2 Pots      |
| Power (VAC)    | 220 V                | 220 V       | 220 V       |
| Frequency (Hz) | 50                   | 50          | 50          |
| (W)            | 1500                 | 1500        | 450         |
| Temperature    | 0-300°C (Adjustable) |             |             |
| Width (cm)     | 29.3                 | 33          | 21          |
| Depth (cm)     | 40.3                 | 33          | 24.9        |
| Height (cm)    | 17                   | 16          | 16.4        |