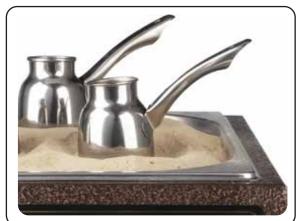

## The appliance has:

- Hot plate with a heating element of 1500 W.
- Adequate insulation, to prevent heat transfer on the surface of the appliance.
- Adjustable temperature.
- Supplied with three small coffee pot and one bag of special sand.