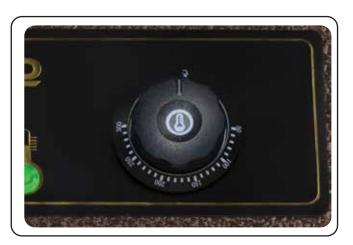

## The appliance has:

- Hot plate with a heating element of 1500 W.
- Adequate insulation, to prevent heat transfer on the surface of the appliance.
- Adjustable temperature.
- Supplied with three small coffee pot and one bag of special sand.